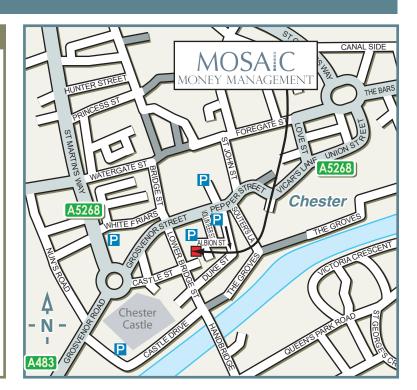

Talbot House 1st Floor, Albion Street Chester, CH1 1RQ Telephone: 01244 401 906 Web: www.mosaicmoney.com

## **Directions to Talbot House**

## Parking

Please be advised that parking is very limited. The nearest car park is the NCP on Pepper St.