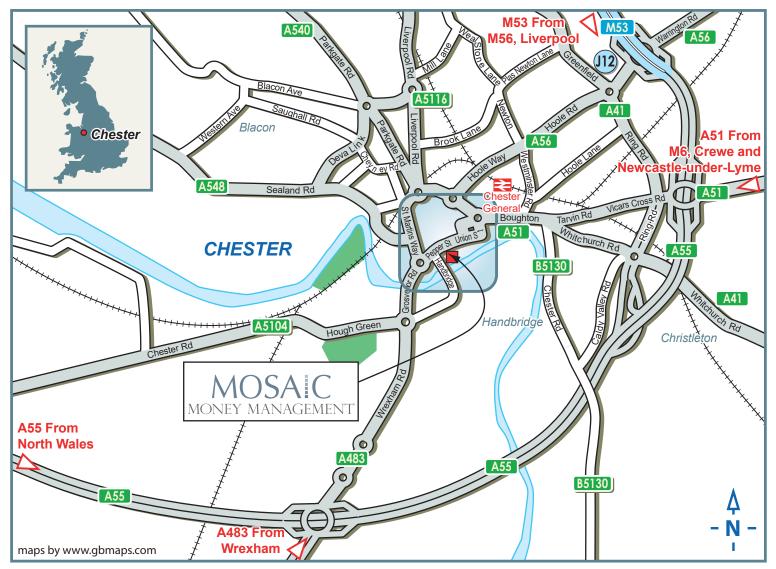

## **Directions to Talbot House**

## From the M53

Exit at Junction 12 and turn right onto the A56 towards City Centre. Proceed over roundabout onto Hoole Road. At the roundabout, take the 1st exit onto St Oswalds Way/A5268. Proceed over the flyover and at the next roundabout take the 3rd exit onto Vicar's Lane. Continue past the amphitheatre and under city walls. Immediately after the NCP car park, turn left into Volunteer Street and follow the road round to the right into Albion Street. Talbot House is accessed via the private car park at the left hand end of Albion Street.